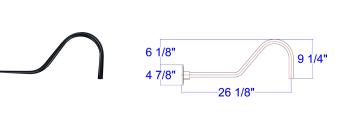

## Specifications E6

Project: \_\_\_\_\_\_

Quantity:

Fixture Type:

**E6** 3/4" Diameter Arm 9 1/4" x 26 1/8", Cast Back Plate Included.

RLM Mounts made of Aluminum Schedule 40 3/4" IPS

| FINISH                                                                     |        |                       |
|----------------------------------------------------------------------------|--------|-----------------------|
| STANDARD                                                                   |        |                       |
| Standard                                                                   | Marine | Colors                |
| 44                                                                         | 107    | White                 |
| 77                                                                         | 127    | Textured White        |
| 13                                                                         | 132    | Putty                 |
| 56                                                                         | 109    | Silver                |
| 78                                                                         | 124    | Textured Silver       |
| 49                                                                         |        | Painted Galvanized    |
| 70                                                                         | 118    | Painted Chrome        |
| 11                                                                         | 131    | Cantaloupe            |
| 46                                                                         | 123    | Sunny Yellow          |
| 43                                                                         | 114    | Bright Red            |
| 10                                                                         | 130    | Aspen Green           |
| 47                                                                         | 120    | Aqua Green            |
| 42                                                                         | 102    | Forest Green          |
| 52                                                                         | 104    | Patina Verde          |
| 61                                                                         | 106    | Black Verde           |
| 45                                                                         | 112    | Bright Blue           |
| 50                                                                         | 111    | Navy                  |
| 53                                                                         | 100    | Copper Clay           |
| 71                                                                         | 105    | Painted Copper        |
| 51                                                                         | 103    | Architectural Bronze  |
| 41                                                                         | 101    | Black                 |
| 72                                                                         | 108    | Textured Black        |
| 73                                                                         | 125    | Matte Black           |
| PREMIUM                                                                    |        |                       |
| Standard                                                                   | Marine | Designer Colors       |
| 48                                                                         |        | Polished Aluminum     |
| 55                                                                         |        | Brushed Aluminum      |
| 81                                                                         | 129    | Extreme Chrome        |
| 80                                                                         | 117    | Textured Desert Stone |
| 67                                                                         | 119    | Butterscotch          |
| 66                                                                         | 115    | Caramel               |
| 64                                                                         | 116    | Candy Apple Red       |
| 65                                                                         | 122    | Cobalt Blue           |
| 82                                                                         | 128    | Graystone             |
| 69                                                                         | 113    | Gunmetal Gray         |
| 68                                                                         | 126    | Black Silver          |
| Consult factory for additional paint charges and metal finish availability |        |                       |