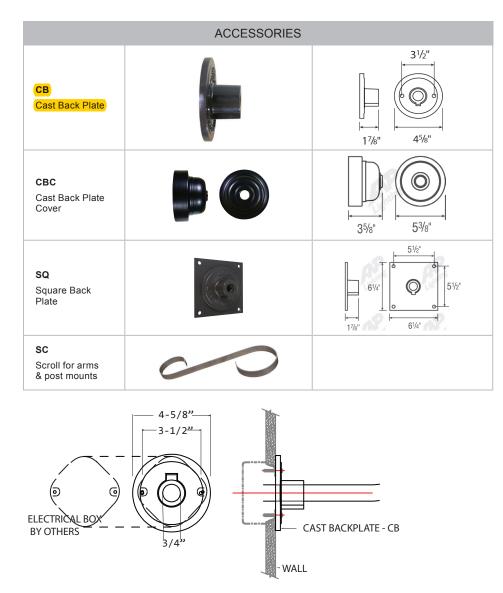

## CAST BACKPLATE MOUNTING DETAIL

ARMS, POST & WALL MOUNTS: Screw hardware may not match finish, but are made of stainless steel. Fixtures, arms and post mounts are U.L. wet listed when installed according to manufacturers instructions. Design and construction may change at factory's discretion.