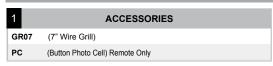

**Modifications:** Consult factory for custom or modified luminaires.

WM1928

100 Max Incandescent

| 2 FINISHES                                                    |                 |                          |                   |                 |                                     |
|---------------------------------------------------------------|-----------------|--------------------------|-------------------|-----------------|-------------------------------------|
| Standard<br>Grade                                             | Marine<br>Grade |                          | Standard<br>Grade | Marine<br>Grade |                                     |
| 40                                                            | NA              | Raw Unfinished           | 53                | 100             | Copper Clay                         |
| <del></del> 41                                                | 101             | Black                    | 56                | 109             | Silver                              |
| 42                                                            | 102             | Forest Green             | 61                | 106             | Black Verde                         |
| 43                                                            | 114             | Bright Red               | 70                | 118             | Painted Chrome                      |
| 44                                                            | 107             | White                    | 71                | 105             | Painted Copper                      |
| 45                                                            | 112             | Bright Blue              | 72                | 108             | Textured Black                      |
| 46                                                            | 123             | Sunny Yellow             | 73                | 125             | Matte Black                         |
| 47                                                            | 120             | Aqua Green               | 76                | 121             | Textured<br>Architectural<br>Bronze |
| 49                                                            | NA              | Galvanized               | 77                | 127             | Textured White                      |
| 50                                                            | 111             | Navy                     | 78                | 124             | Textured Silver                     |
| 51                                                            | 103             | Architectural<br>Bronze  | 10                | 130             | Aspen Green                         |
| 52                                                            | 104             | Patina Verde             | 11                | 131             | Cantaloupe                          |
| 12                                                            | 133             | Lilac                    | 13                | 132             | Putty                               |
| Premium<br>Grade                                              | Marine<br>Grade |                          | Premium<br>Grade  | Marine<br>Grade |                                     |
| 81                                                            | 129             | Extreme Chrome           | 64                | 116             | Candy Apple Red                     |
| 80                                                            | 117             | Textured Desert<br>Stone | 65                | 122             | Cobalt Blue                         |
| 67                                                            | 119             | Butterscotch             | 82                | 128             | Graystone                           |
| 66                                                            | 115             | Caramel                  | 69                | 113             | Gunmetal Gray                       |
| 68                                                            | 126             | Black Silver             | 83                | 134             | Oil Rubbed Bronze                   |
| Consult factory for additional paint charges and availability |                 |                          |                   |                 |                                     |