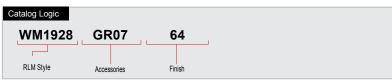

**Modifications:** Consult factory for custom or modified luminaires.

WM1928

100 Max Incandescent

| 2 FINISHES                                                    |                 |                          |                   |                 |                                     |
|---------------------------------------------------------------|-----------------|--------------------------|-------------------|-----------------|-------------------------------------|
| Standard<br>Grade                                             | Marine<br>Grade |                          | Standard<br>Grade | Marine<br>Grade |                                     |
| 40                                                            | NA              | Raw Unfinished           | 53                | 100             | Copper Clay                         |
| <del></del> 41                                                | 101             | Black                    | 56                | 109             | Silver                              |
| 42                                                            | 102             | Forest Green             | 61                | 106             | Black Verde                         |
| 43                                                            | 114             | Bright Red               | 70                | 118             | Painted Chrome                      |
| 44                                                            | 107             | White                    | 71                | 105             | Painted Copper                      |
| 45                                                            | 112             | Bright Blue              | 72                | 108             | Textured Black                      |
| 46                                                            | 123             | Sunny Yellow             | 73                | 125             | Matte Black                         |
| 47                                                            | 120             | Aqua Green               | 76                | 121             | Textured<br>Architectural<br>Bronze |
| 49                                                            | NA              | Galvanized               | 77                | 127             | Textured White                      |
| 50                                                            | 111             | Navy                     | 78                | 124             | Textured Silver                     |
| 51                                                            | 103             | Architectural<br>Bronze  | 10                | 130             | Aspen Green                         |
| 52                                                            | 104             | Patina Verde             | 11                | 131             | Cantaloupe                          |
| 12                                                            | 133             | Lilac                    | 13                | 132             | Putty                               |
| Premium<br>Grade                                              | Marine<br>Grade |                          | Premium<br>Grade  | Marine<br>Grade |                                     |
| 81                                                            | 129             | Extreme Chrome           | 64                | 116             | Candy Apple Red                     |
| 80                                                            | 117             | Textured Desert<br>Stone | 65                | 122             | Cobalt Blue                         |
| 67                                                            | 119             | Butterscotch             | 82                | 128             | Graystone                           |
| 66                                                            | 115             | Caramel                  | 69                | 113             | Gunmetal Gray                       |
| 68                                                            | 126             | Black Silver             | 83                | 134             | Oil Rubbed Bronze                   |
| Consult factory for additional paint charges and availability |                 |                          |                   |                 |                                     |