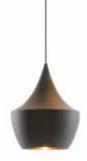

# RLM31F Pendant Light

#### **Fixture**

Decorative shade pendant adds a rich elegant feel to any interior space. Spun aluminum shade with satin black exterior and satin copper tone hammered texture interior.

8' UL Listed black SVT cord.