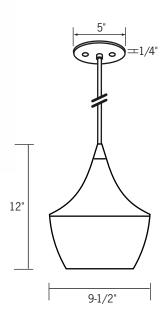

#### **Fixture**

Decorative shade pendant adds a rich elegant feel to any interior space. Spun aluminum shade with satin black exterior and satin copper tone hammered texture interior.

8' UL Listed black SVT cord.