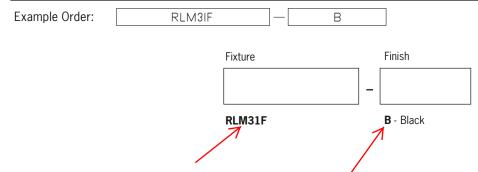

# RLM31F Pendant Light

# Catalog No. Type IHOP Proiect

# **Specifications/Features**

#### **Fixture**

Decorative shade pendant adds a rich elegant feel to any interior space. Spun aluminum shade with satin black exterior and satin copper tone hammered texture interior.

8' UL Listed black SVT cord.

#### Lamp

(1) E26 Socket. Lamps not included.

#### Warranty

This complete fixture is covered by ConTech's full one (1) year replacement guarantee after date of purchase.

### Listing

cETLus Listed. NRTL Certified to UL Standards. Indoor use only.





EXTERIOR MP25595-INTERIOR MP21957



Exterior Finish: Matthews MP25595 Black Mamba (Satin Finish)



Interior Finish: Matthews MP21957 Rich Copper Metallic (Satin Finish)

## **Ordering Information**