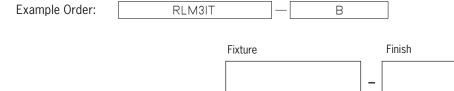

RLM317 Pendant Light

| Catalo | ₀g No.₋ |  |  |
|--------|---------|--|--|
|        |         |  |  |
| _      | B3      |  |  |
| T      | i e     |  |  |

## **Ordering Information**

RLM31T

B - Black