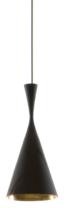

#### **Fixture**

Decorative shade pendant adds a rich elegant feel to any interior space. Spun aluminum shade with satin black exterior and satin copper tone hammered texture interior.

8' UL Listed black SVT cord.

## EXTERIOR MP25595 INTERIOR MP21957

Exterior Finish: Matthews MP25595 Black Mamba (Satin Finish)

Interior Finish: Matthews MP21957 Rich Copper Metallic (Satin Finish)