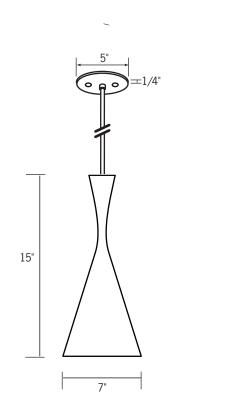

#### **Fixture**

Decorative shade pendant adds a rich elegant feel to any interior space. Spun aluminum shade with satin black exterior and satin copper tone hammered texture interior.

8' UL Listed black SVT cord.