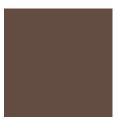

# **Ordering Information**

| Example Order: | RLM7IDRA2                                  | AB                                                                                                |                     |
|----------------|--------------------------------------------|---------------------------------------------------------------------------------------------------|---------------------|
|                | Fixture                                    | Shade/Cord                                                                                        | Finish              |
|                | RLM71DRA                                   | 2                                                                                                 | _ AB                |
|                | RLM71DRA - Drum Pendant<br>15" Dia. x 9" H | 1 - Ivory Burlap Shade/Chocolate Fabric Wrapped Cord 2 - Woodgrain Shade/Rust Fabric Wrapped Cord | AB - Antique Bronze |