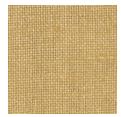

# RLM71DRD2AB

Panera Catalog No.: GP13-(I,W,D)

| Type   |  |  |  |
|--------|--|--|--|
| турс – |  |  |  |
|        |  |  |  |

| Project |  |  |
|---------|--|--|

# **Specifications/Features**

### **Fixture**

Decorative shade pendant, adds a rich elegant feel to any interior space. Low profile canopy with 8' fabric wrapped SVT cord.

### Lamp

(1) Lamp with E26 Base, 15W max label. Lamps not included.

### Warranty

This complete fixture is covered by ConTech's full one (1) year replacement guarantee after date of purchase.

# Listing

cETLus Listed. NRTL Certified to UL Standards. Indoor use only.



Ivory Burlap\* Panera Catalog No.: I



Chocolate Fabric Wrapped Cord\*



Woodgrain\* Panera Catalog No.: **W** 



Rust Fabric Wrapped Cord\*



Dark Burlap\* Panera Catalog No.: **D** 



Olive Green Fabric Wrapped Cord\*

# 12"

## **Ordering Information**

| •              |                                             |                                                                                                                                                                                       |   |                     |
|----------------|---------------------------------------------|---------------------------------------------------------------------------------------------------------------------------------------------------------------------------------------|---|---------------------|
| Example Order: | RLM7IDRD3                                   | — АВ