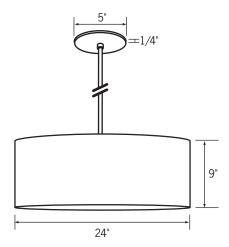

### **Fixture**

Decorative shade pendant, adds a rich elegant feel to any interior space. Low profile canopy with 8' fabric wrapped SVT cord. Includes a top clear lens and bottom cream acrylic diffuser.

### **Ordering Information**

RLM7**3**DRB2 Example Order: AB Shade/Cord Finish Fixture RLM73DRB ΑB RLM73DRB - Drum Pendant 1 - Ivory Burlap Shade/Chocolate Fabric Wrapped Cord AB - Antique Bronze 24" Dia. x 9" H2 - Woodgrain Shade/Rust Fabric Wrapped Cord