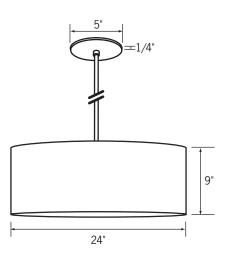

#### **Fixture**

Decorative shade pendant, adds a rich elegant feel to any interior space. Low profile canopy with 8' fabric wrapped SVT cord. Includes a top clear lens and bottom cream acrylic diffuser.