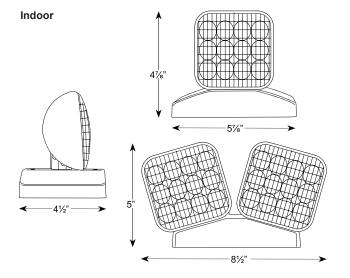

# **MLED Series**

Remote Lamp For LED Exit, Combo or Emergency Units

The MLED Series is a multi-voltage, high performance, high-impact thermoplastic adjustable LED lamp head designed to increase center-to-center spacing. Suitable for indoor and outdoor applications.

#### **FEATURES**

- Compatible with CLED, VLED, LED-RX, VEX-RC, VEX-WPC or LED-90 exits only
- Each 1.5W lamp head contains twelve long lasting, efficient, ultra-bright white LEDs in a high performance reflector with glass lens (outdoor) or plastic lens (indoor)
- Rugged, injection-molded 5VA flame retardant, high-temperature thermoplastic housing
- · Adjustable LED lamp heads optimize spacing
- · Low cost easy installation
- Multi-voltage (3.6V, 6V, 9.6V, 12V)
- · Single and double head configurations available
- · Suitable for ceiling or wall mount
- · Optional wet location rating (WP) available for outdoor applications
- Standard finishes: Black or White for indoor, Black or Gray for outdoor
- · All options include mounting plate