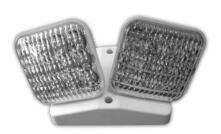

igh performance reflector with glass lens (outdoor) or plastic lens (indoor)
- Rugged, injection-molded 5VA flame retardant, high-temperature thermoplastic housing
- · Adjustable LED lamp heads optimize spacing
- · Low cost easy installation
- Multi-voltage (3.6V, 6V, 9.6V, 12V)
- · Single and double head configurations available
- · Suitable for ceiling or wall mount
- · Optional wet location rating (WP) available for outdoor applications
- Standard finishes: Black or White for indoor, Black or Gray for outdoor
- · All options include mounting plate



Any component that fails due to manufacturers defect is guaranteed for 5 years. The warranty does not cover physical damage, abuse or acts of God. See the full Exitronix warranty document for detailed information.



# Part # MLED2-G-WP





MLED2-W

MLED1-G-WP



## **Outdoor (WP Option)**



## ORDERING INFORMATION Example: MLED1-B-G2-WP

| Series <sup>3</sup>        | Finish                 | Options                                                 |
|----------------------------|------------------------|---------------------------------------------------------|
| MLED1 = Single Remote Lamp | B <sup>2</sup> = Black | G2 <sup>1</sup> = Self-Test/Self-Diagnostics Compatible |
| MLED2 = Double Remote Lamp | $G^2 = Gray$           | WP <sup>2</sup> = Weatherproof Applications             |
|                            | W = White              |                                                         |
|                            |                        |                                                         |

## Notes

-