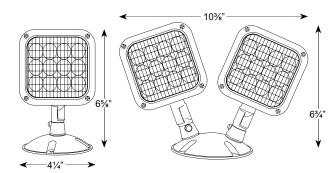

r plastic lens (indoor)
- Rugged, injection-molded 5VA flame retardant, high-temperature thermoplastic housing
- · Adjustable LED lamp heads optimize spacing
- · Low cost easy installation
- Multi-voltage (3.6V, 6V, 9.6V, 12V)
- · Single and double head configurations available
- · Suitable for ceiling or wall mount
- · Optional wet location rating (WP) available for outdoor applications
- Standard finishes: Black or White for indoor, Black or Gray for outdoor
- · All options include mounting plate



Any component that fails due to manufacturers defect is guaranteed for 5 years. The warranty does not cover physical damage, abuse or acts of God. See the full Exitronix warranty document for detailed information.



# Part # MLED2-G-WP





MLED2-W

MLED1-G-WP



## **Outdoor (WP Option)**



## ORDERING INFORMATION Example: MLED1-B-G2-WP

| Series <sup>3</sup>        | Finish                 | Options                                                 |
|----------------------------|------------------------|---------------------------------------------------------|
| MLED1 = Single Remote Lamp | B <sup>2</sup> = Black | G2 <sup>1</sup> = Self-Test/Self-Diagnostics Compatible |
| MLED2 = Double Remote Lamp | $G^2 = Gray$           | WP <sup>2</sup> = Weatherproof Applications             |
|                            | W = White              |                                                         |
|                            |                        |                                                         |

## Notes

- <sup>1</sup> Unit powering remote lamp head must also