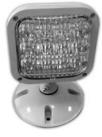

high performance reflector with glass lens (outdoor) or plastic lens (indoor)
- Rugged, injection-molded 5VA flame retardant, high-temperature thermoplastic housing
- · Adjustable LED lamp heads optimize spacing
- · Low cost easy installation
- Multi-voltage (3.6V, 6V, 9.6V, 12V)
- · Single and double head configurations available
- · Suitable for ceiling or wall mount
- · Optional wet location rating (WP) available for outdoor applications
- Standard finishes: Black or White for indoor, Black or Gray for outdoor
- · All options include mounting plate



Any component that fails due to manufacturers defect is guaranteed for 5 years. The warranty does not cover physical damage, abuse or acts of God. See the full Exitronix warranty document for detailed information.



# Part # MLED2-G-WP





MLED2-W

MLED1-G-WP



## **Outdoor (WP Option)**



## ORDERING INFORMATION Example: MLED1-B-G2-WP

| Series <sup>3</sup>        | Finish                 | Options                                                 |
|----------------------------|------------------------|---------------------------------------------------------|
| MLED1 = Single Remote Lamp | B <sup>2</sup> = Black | G2 <sup>1</sup> = Self-Test/Self-Diagnostics Compatible |
| MLED2 = Double Remote Lamp | $G^2 = Gray$           | WP <sup>2</sup> = Weatherproof Applications             |
|                            | W = White              |                                                         |
|                            |                        |                                                         |

## Notes