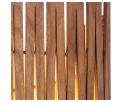

### **D6 Drum Pendant Light Ash**

GP-515-AO

#### **Available colors**

Blackened Ash

White Oak

Light Ash

Black Walnut

|                   | North America                                   | Europe                            |
|-------------------|-------------------------------------------------|-----------------------------------|
| Bulb              | Max 15W LED, E26, 120V                          | Currently not available in Europe |
| Color temperature | 2700K (recommended)                             |                                   |
| Lumen output      | Dependent on bulb                               |                                   |
| Cord              | Black (White available), 6.5ft (16ft available) |                                   |
| Canopy            | Black powder coated, Ø 4.5, H 3/8 (in)          |                                   |
| Material          | Plywood, powder-coated steel, acrylic diffuser  |                                   |
| Size              | Ø 22, H 13 (in)                                 |                                   |
| Weight            | 8,8lbs                                          |                                   |
| Fire retardant    | N/A                                             |                                   |
| Country of origin | United States                                   |                                   |
| Certification     | , (U)                                           |                                   |