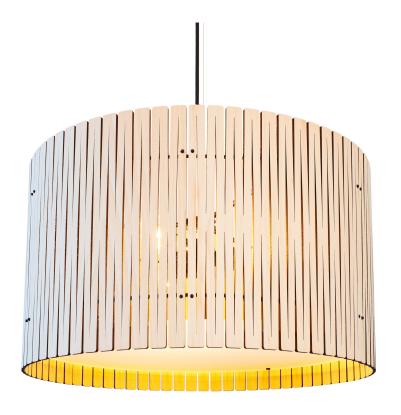

### **D6 Drum Pendant Light Ash**

GP-515-AO

#### **Available colors**

Blackened Ash

White Oak

Light Ash

Black Walnut

|                   | North America                                   | Europe                            |
|-------------------|-------------------------------------------------|-----------------------------------|
| Bulb              | Max 15W LED, E26, 120V                          | Currently not available in Europe |
| Color temperature | 2700K (recommended)                             |                                   |
| Lumen output      | Dependent on bulb                               |                                   |
| Cord              | Black (White available), 6.5ft (16ft available) |                                   |
| Canopy            | Black powder coated, Ø 4.5, H 3/8 (in)          |                                   |
| Material          | Plywood, powder-coated steel, acrylic diffuser  |                                   |
| Size              | Ø 22, H 13 (in)                                 |                                   |
| Weight            | 8,8lbs                                          |                                   |
| Fire retardant    | N/A                                             |                                   |
| Country of origin | United States                                   |                                   |
| Certification     | , (U)                                           |                                   |