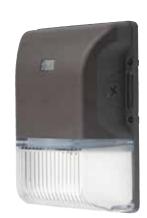

## **ProLED Select SekurPak Wallpack Series**

The ProLED Select SekurPak Wall Pack is a rugged luminaire that will provide high quality light for your exterior wall lighting needs. Field selectabilty allows installer to select optimal color temperature via a convenient dip switch. Installation is a breeze with a backplate that separates from the aluminum housing.

- 3 Wattages: 15W, 20W, 26W
- Selectable color temperature: 3000K, 4000K & 5000K (via Dip Switch)
- Outstanding performance with high efficacy
  - Up to 135 LPW
- Photocell standard
- IP 65 rated
- Architectural slim profile design
- Lumen range: 1900 3300