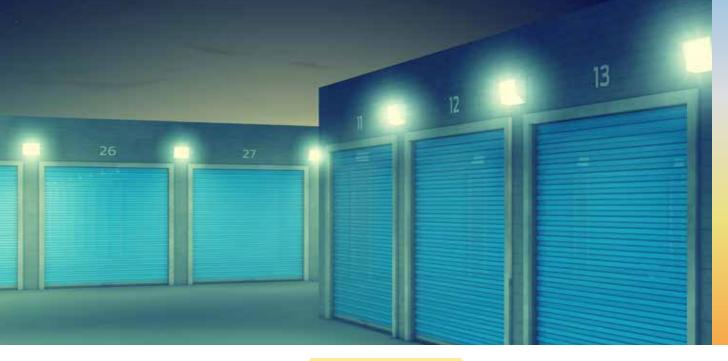

## **ProLED Select SekurPak Wallpack Series**

The ProLED Select SekurPak Wall Pack is a rugged luminaire that will provide high quality light for your exterior wall lighting needs. Field selectabilty allows installer to select optimal color temperature via a convenient dip switch. Installation is a breeze with a backplate that separates from the aluminum housing.