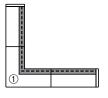

#### **Possible Trac Configurations & Recommended Components**

- 1 Standard "L" Connector **T24**
- 2 Standard "T" Connector **T25**
- (3) Reverse Polarity "T" Connector T25 RP
- 4 Standard "X" Connector T26
- 5 Standard End Feed Connector T38
- 6 Reverse Polarity End Feed Connector T38 RP