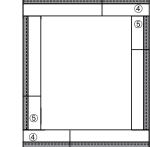

#### **Possible Trac Configurations & Recommended Components**

- 1 Standard "L" Connector **T24**
- 2 Standard "T" Connector **T25**
- (3) Reverse Polarity "T" Connector T25 RP
- 4 Standard "X" Connector T26
- 5 Standard End Feed Connector T38
- 6 Reverse Polarity End Feed Connector T38 RP