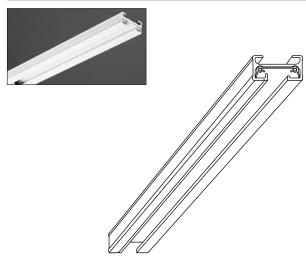

#### **PRODUCT DESCRIPTION**

Low-Profile, single-circuit trac sections for surface or pendant mounting. I-beam cross section provides added strength and rigidity in pendant suspended applications. Compatible with a full range of feed, connector and mounting accessories, as listed on back of this page, to complete virtually any installation requirement. Accepts all Trac-Master and Trac-Lites trac fixtures.

#### **PRODUCT SPECIFICATIONS**

**Construction** Extruded aluminum "I" beam channel • One-piece thermoplastic insulator • Injection molded polycarbonate dead-end with set screw • Standard lengths may be cut-to-length by installer.