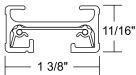

#### **PRODUCT SPECIFICATIONS**

**Construction** Extruded aluminum "I" beam channel • One-piece thermoplastic insulator • Injection molded polycarbonate dead-end with set screw • Standard lengths may be cut-to-length by installer.

**Electrical** Two 12 gauge solid copper conductors • Rated 20 amps at 120 volts • Aluminum channel used as system ground • One-piece insulator insures consistent conductor spacing for reliable electrical contact • Insulating bushings supplied at mounting hole locations to prevent shorts to ground.