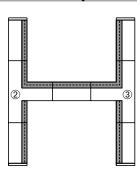

#### **Possible Trac Configurations & Recommended Components**

- 1 Standard "L" Connector **T24**
- 2 Standard "T" Connector **T25**
- (3) Reverse Polarity "T" Connector T25 RP
- 4 Standard "X" Connector T26
- 5 Standard End Feed Connector T38
- 6 Reverse Polarity End Feed Connector T38 RP