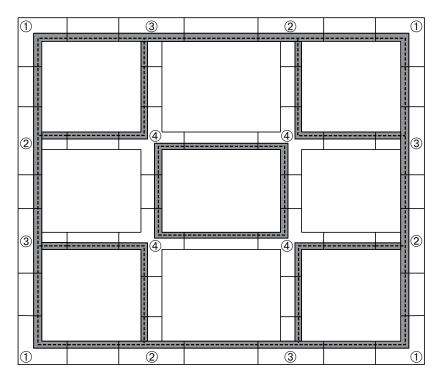

#### **Possible Trac Configurations & Recommended Components**

- 1 Standard "L" Connector **T24**
- 2 Standard "T" Connector **T25**
- (3) Reverse Polarity "T" Connector T25 RP
- 4 Standard "X" Connector T26
- 5 Standard End Feed Connector T38
- 6 Reverse Polarity End Feed Connector T38 RP