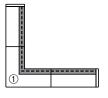

### **Possible Trac Configurations & Recommended Components**

- 1 Standard "L" Connector **T24**
- 2 Standard "T" Connector **T25**
- (3) Reverse Polarity "T" Connector T25 RP
- 4 Standard "X" Connector T26
- 5 Standard End Feed Connector T38
- 6 Reverse Polarity End Feed Connector T38 RP