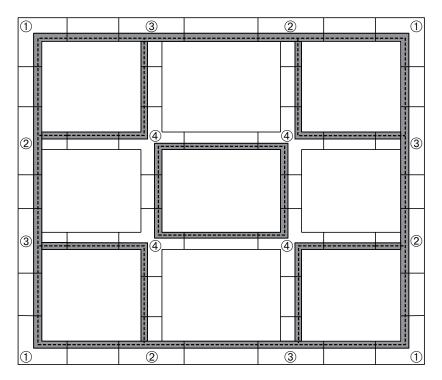

### **Possible Trac Configurations & Recommended Components**

- 1 Standard "L" Connector **T24**
- 2 Standard "T" Connector **T25**
- (3) Reverse Polarity "T" Connector T25 RP
- 4 Standard "X" Connector T26
- 5 Standard End Feed Connector T38
- 6 Reverse Polarity End Feed Connector T38 RP