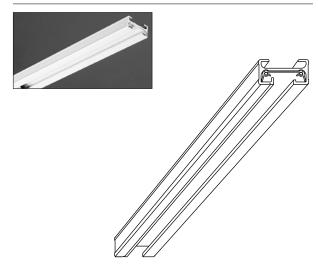

#### **PRODUCT DESCRIPTION**

Low-Profile, single-circuit trac sections for surface or pendant mounting. I-beam cross section provides added strength and rigidity in pendant suspended applications. Compatible with a full range of feed, connector and mounting accessories, as listed on back of this page, to complete virtually any installation requirement. Accepts all Trac-Master and Trac-Lites trac fixtures.

### **PRODUCT SPECIFICATIONS**

Construction Extruded aluminum "I" beam channel • One-piece thermoplastic insulator • Injection molded polycarbonate dead-end with set screw • Standard lengths may be cut-to-length by installer.

### **PRODUCT INSTALLATION**

Debossed polarity line provides visual cue to proper trac, trac connector and fixture alignment • Supplied with toggle bolts for surface mounting • Integral raceway in top of channel accommodates pendant mounting hardware and wire routing to electrical feed • Insulator stays same length as extrusion to simplify field-cutting of trac • Connectors and feeds simply push into trac sections.