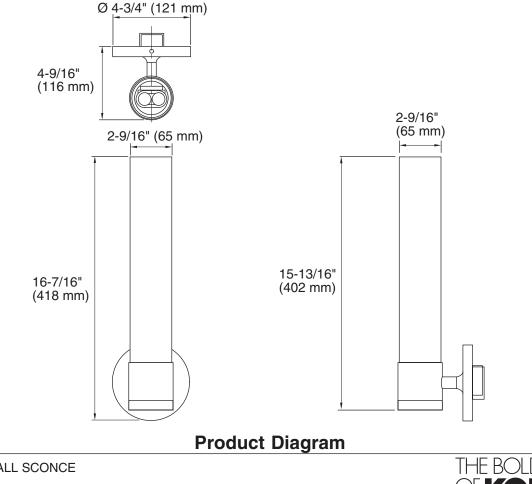

#### **Product Specification**

The wall sconce shall be of metal construction. Product shall include installation hardware. Product shall feature a night light. Product shall require a 24-W, 4-pin, single twin tube plug-in CFL bulb (not supplied). Product shall complement the Purist Suite. Wall sconce shall be Kohler Model K-14483-\_\_\_\_.

#### **Installation Notes**

Install this product according to the installation guide.

A neutral white bulb finish is recommended for task lighting.

If you are installing this sconce as grooming light, we recommend installing two sconces on either side of a mirror. Mount each sconce a maximum of 20'' (508 mm) from the center of the mirror.

The proper height of the sconce depends upon the height of the user. Refer to the installation guide to determine the proper height of the sconce.