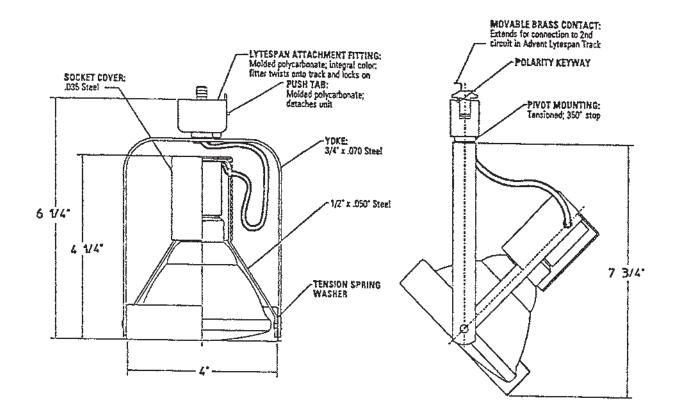

## **General Description**

Minimal, functional form with cleanly detailed yoke and ring-shaped lampholder. Front relamping for easy maintenance. Units adjust horizontally up to  $350^\circ$ , vertically up to  $90^\circ$ 

## Electrical

Porcelain socket, medium base, nickel plated screw shell. No. 18 braided SF-1 leads with silicon sleeving.

Labels

U.L.; I.B.E.W.

| Job Information | Туре: |  |
|-----------------|-------|--|
| Job Name:       |       |  |
| Cat. No.:       |       |  |
|                 |       |  |
| Lamp(s):        |       |  |
| Notes:          |       |  |
|                 |       |  |
|                 |       |  |
|                 |       |  |