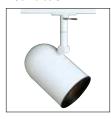

# Universal

**6320WH** White **6320BK** Black 250W PAR38 300W BR40 150W A21 50W PAR20 55W PAR16 75W PAR30

Accessories: 55207BK Black Barn Doors

## Universal

Versatile housing can be used individually or with cowls. Internal black band on all cowls reduces glare. A sliding socket accommodates a variety of lamps.