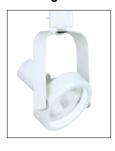

#### **PAR Ring**

PAR20

**6278WH** White **6278BK** Black 50W PAR20

#### PAR30S

**6282WH** White **6282BK** Black 75W PAR30S (Short neck lamp)

PAR38

**55215WH** White **55215BK** Black 250W PAR38

### **PAR Ring**

Simple, basic form designed for the 3 popular PAR sizes. For accessory holder, use spring 0087. Holds one accessory.

**Accessory Holder Springs: 0087** 

Designed to be installed along the edge of the lampholder. Holds 1 accessory. See p. 624 for accessories.