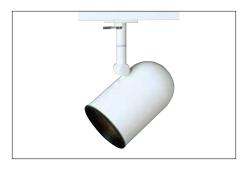

#### Roundback

PAR20
9120WH White
9120BK Black
75W A19
50W PAR20
50W R20

PAR30 **9530WH** White **9530BK** Black 100W A19 75W PAR16, PAR30

PAR38

9538WH White