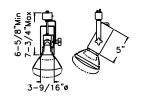

### **PAR Ring**

Simple, basic form designed for the 3 popular PAR sizes. For accessory holder, use spring 0087. Holds one accessory.

**Accessory Holder Springs: 0087** 

Designed to be installed along the edge of the lampholder. Holds 1 accessory. See p. 624 for accessories.