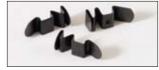

# Universal

**6320WH** White **6320BK** Black 250W PAR38 300W BR40 150W A21 50W PAR20 55W PAR16 75W PAR30

Accessories: 55207BK Black Barn Doors

## Universal

Versatile housing can be used individually or with cowls. Internal black band on all cowls reduces glare. A sliding socket accommodates a variety of lamps.