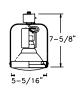

#### Roundback

PAR20
9120WH White
9120BK Black
75W A19
50W PAR20
50W R20

PAR30 **9530WH** White **9530BK** Black 100W A19 75W PAR16, PAR30

PAR38

9538WH White

#### Roundback

This simple form is scaled to accommodate the compact PAR tungsten-halogen lamps. Constructed of durable steel with black phenolic baffle.