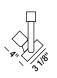

# **PAR Ring Front Relamping**

PAR30S

**55241WH** White **55241BK** Black 75W PAR30S (Short neck lamp)

#### **PAR Ring Front Relamping**

Smart design and attractive style (no cage effect). User-friendly: one hand front relamping. Available in 2 sizes and 2 colours.