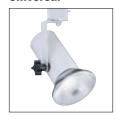

# **PAR Ring Front Relamping**

PAR30S

**55241WH** White **55241BK** Black 75W PAR30S (Short neck lamp)

#### **PAR Ring Front Relamping**

Smart design and attractive style (no cage effect). User-friendly: one hand front relamping. Available in 2 sizes and 2 colours.