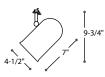

#### **PAR Ring Front Relamping**

Smart design and attractive style (no cage effect). User-friendly: one hand front relamping. Available in 2 sizes and 2 colours.

### **PAR Ring**

Simple, basic form designed for the 3 popular PAR sizes. For accessory holder, use spring 0087. Holds one accessory.

**Accessory Holder Springs: 0087** 

Designed to be installed along the edge of the lampholder. Holds 1 accessory. See p. 624 for accessories.