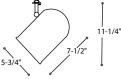

#### Roundback

This simple form is scaled to accommodate the compact PAR tungsten-halogen lamps. Constructed of durable steel with black phenolic baffle.