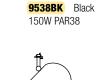

#### Roundback

PAR20
9120WH White
9120BK Black
75W A19
50W PAR20
50W R20

PAR30 **9530WH** White **9530BK** Black 100W A19 75W PAR16, PAR30

PAR38

9538WH White