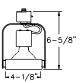

#### **PAR Ring**

PAR20

**6278WH** White **6278BK** Black 50W PAR20

#### PAR30S

**6282WH** White **6282BK** Black 75W PAR30S (Short neck lamp)

PAR38

**55215WH** White **55215BK** Black 250W PAR38

### **PAR Ring**

Simple, basic form designed for the 3 popular PAR sizes. For accessory holder, use spring 0087. Holds one accessory.

**Accessory Holder Springs: 0087** 

Designed to be installed along the edge of the lampholder. Holds 1 accessory. See p. 624 for accessories.