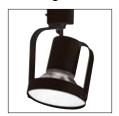

# **PAR Ring Front Relamping**

PAR30S

**55241WH** White **55241BK** Black 75W PAR30S (Short neck lamp)

#### **PAR Ring Front Relamping**

Smart design and attractive style (no cage effect). User-friendly: one hand front relamping. Available in 2 sizes and 2 colours.