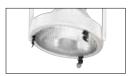

# **PAR Ring Front Relamping**

PAR30S

**55241WH** White **55241BK** Black 75W PAR30S (Short neck lamp)

#### **PAR Ring Front Relamping**

Smart design and attractive style (no cage effect). User-friendly: one hand front relamping. Available in 2 sizes and 2 colours.