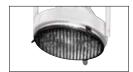

#### **PAR Ring**

PAR20

**6278WH** White **6278BK** Black 50W PAR20

#### PAR30S

**6282WH** White **6282BK** Black 75W PAR30S (Short neck lamp)

PAR38

**55215WH** White **55215BK** Black 250W PAR38

### **PAR Ring**

Simple, basic form designed for the 3 popular PAR sizes. For accessory holder, use spring 0087. Holds one accessory.

**Accessory Holder Springs: 0087** 

Designed to be installed along the edge of the lampholder. Holds 1 accessory. See p. 624 for accessories.