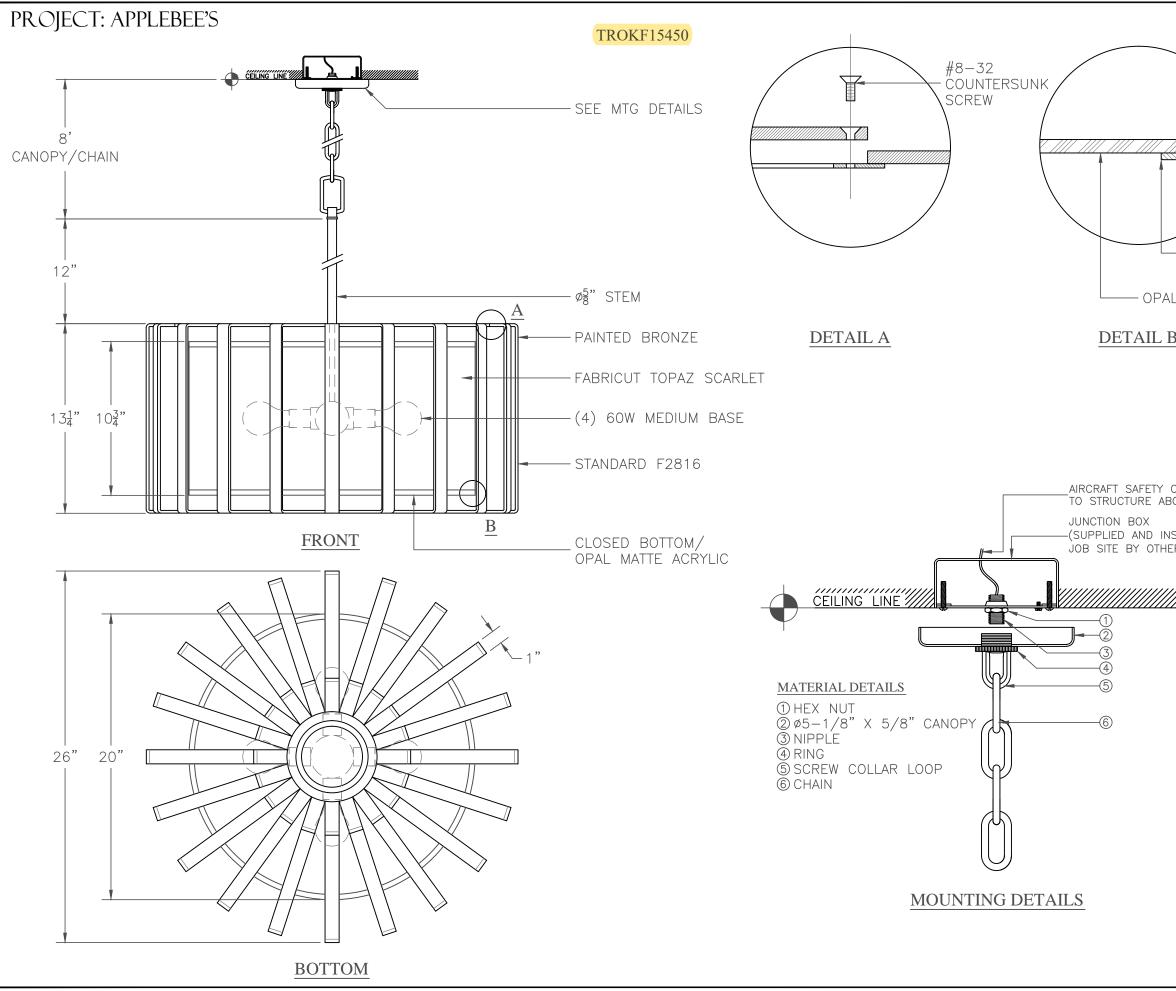

|                 | KF15450                                                                                           |
|-----------------|---------------------------------------------------------------------------------------------------|
|                 |                                                                                                   |
| <               | Rev bit XX Rev date 00/00/00 scale N. I. S. rev X   Drawn by DC date 10/03/12 sheet 1 OF 1 stze B |
|                 | FIXTURE SPECIFICATION LAMP(S) NOT INCLUDED                                                        |
|                 |                                                                                                   |
|                 | LAMPS: (4) 60W MEDIUM BASE<br>VOLTAGE: 120V                                                       |
|                 | BALLAST: X<br>LABELING: MEETS U.L. STANDAR.D 1598                                                 |
|                 | EST. WT.: X                                                                                       |
|                 | DIFFUSER: OPAL MATTE ACRYLIC/<br>FABRICUT TOPAZ SCARLET                                           |
|                 | FABRICUT TOPAZ SCARLET<br>FINISH: (BZ) BRONZE                                                     |
|                 | PROJECT INFORMATION                                                                               |
|                 | FIXTURE TYPE: X                                                                                   |
|                 | QUANTITY: 12<br>SPECIFIER: X                                                                      |
|                 | REPRESENTATIVE: RA SALES                                                                          |
| 3" STEEL        | PROJECT MANAGER: KATRENA<br>PROJECT NUMBER: 855885                                                |
| ANGLE BAR       |                                                                                                   |
|                 | LEGEND                                                                                            |
| L MATTE ACRYLIC | A X<br>B X                                                                                        |
|                 | СХ                                                                                                |
| 3               | D X<br>E X                                                                                        |
|                 | F X                                                                                               |
|                 | NOTES:                                                                                            |
|                 |                                                                                                   |
|                 |                                                                                                   |
|                 |                                                                                                   |
|                 |                                                                                                   |
|                 |                                                                                                   |
|                 |                                                                                                   |
| CABLE ATTACHED  |                                                                                                   |
| OVE             |                                                                                                   |
|                 |                                                                                                   |
| STALLED AT      |                                                                                                   |
| ERS)            |                                                                                                   |
|                 |                                                                                                   |
| //              |                                                                                                   |
| 2               |                                                                                                   |
|                 |                                                                                                   |
|                 |                                                                                                   |
|                 |                                                                                                   |
|                 |                                                                                                   |
|                 |                                                                                                   |
|                 |                                                                                                   |
|                 |                                                                                                   |
|                 |                                                                                                   |
|                 |                                                                                                   |
|                 |                                                                                                   |
|                 |                                                                                                   |
|                 |                                                                                                   |
|                 |                                                                                                   |
|                 |                                                                                                   |
|                 | NOTE: LEAD TIME STARTS UPON RECEIPT OF APPROVED                                                   |
|                 | DRAWINGS, FINISH SAMPLES, AND PAID DEPOSITS.<br>TROY RESERVES THE RIGHT TO MAKE MINOR CHANGES TO  |
|                 | THIS DRAWING AS REQUIRED BY PRODUCTION CONSTRAINTS.                                               |
|                 | TROY-CSL LIGHTING INC.                                                                            |
|                 | 14508 NELSON AVENUE                                                                               |
|                 | CITY OF INDUSTRY CA, 91744                                                                        |
| SUBMITTAL       | TEL: (626) 336-4511<br>FAX: (626) 330-4266                                                        |
|                 | © COPYRIGHT TROY-CSL LIGHTING                                                                     |
|                 | I [                                                                                               |