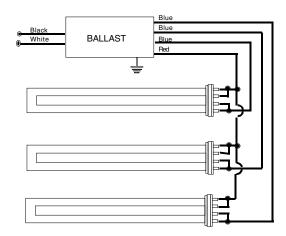

Lead Length: White, Black 25" (± 1")

Red, Blue 33" (± 1")

This product contains an End of Lamp Life Safety Shutdown circuit. When replacing a lamp, the power to the ballast must be re-cycled for 5 seconds to reset the shutdown circuit.

## **Ballast Must be Grounded**

Note: For two lamp application, cap one blue lead, insulate to 600 volts